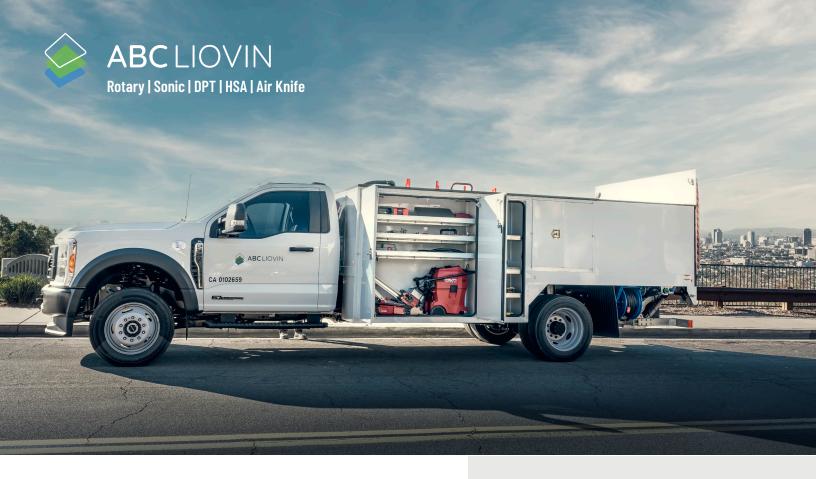

## SAW BODY TRUCK

Dimensions: 8' W x 27" L

Integrated Toolbox Storage System

Electric Hose Management

Hilti Water Management System

Hilti Water Collection System

330 gallon black poly water tank

Front and rear strobe lights

LM15 Dhollandia Cantilever Lift Gate

72kw PTO generator 3 phase 480V capacity

1.5 HP electric water

Linex Cargo Area

LM 15 Cantilever Lift gate

3300 lbs capacity

Remote Operating System

**Parking Cameras** 