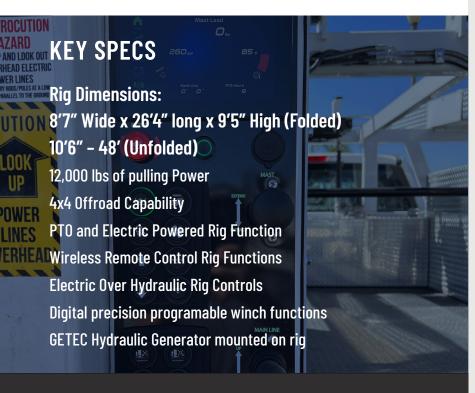

## **CAPABILITIES**

- 12,000 lbs of pulling power.
- Variable Speed Main & Sand Line.
- 48' hydraulically extending mast.
- Hydraulic 20' aluminum pipe racks with pipe securing winches.
- PTO and Battery Controlled Operation.
- 6" LED light on Mast for night work.
- Wireless Remote Control Rig Functions.
- Electric Over Hydraulic Rig Controls for speed and accuracy.
- Digital precision programable winch functions for accuracy.
- GETEC Hydraulic Generator 12-V/14,000 Watts.