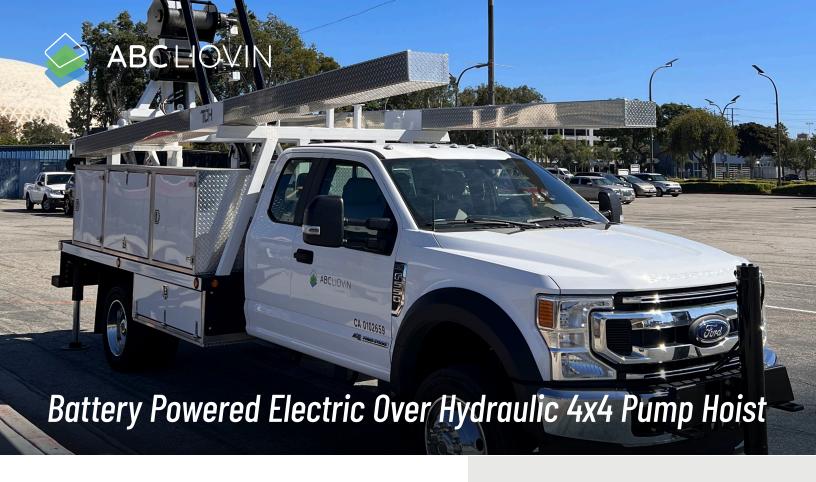

## **Total Dynamic Hoist 6x2**

## **CAPABILITIES**

- 12,000 lbs of pulling power.
- Variable Speed Main & Sand Line.
- 48' hydraulically extending mast.
- Hydraulic 20' aluminum pipe racks with pipe securing winches.
- PTO and Battery Controlled Operation.
- 6" LED light on Mast for night work.
- Wireless Remote Control Rig Functions.
- Electric Over Hydraulic Rig Controls for speed and accuracy.
- Digital precision programable winch functions for accuracy.
- GETEC Hydraulic Generator 12-V/14,000 Watts.