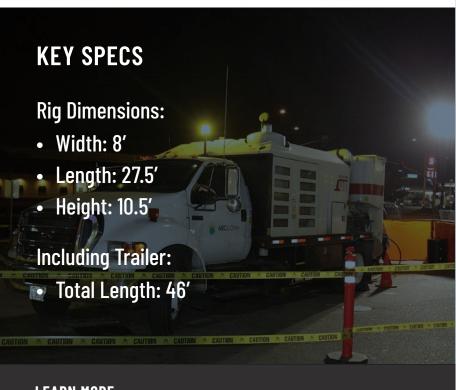

## Vacmaster 4000 Air Knife

## CAPABILITIES

- Uncover possible utilities by visionally inspecting the upper 5-20 feet of top soil.
- High pressure water injection pump onboard to safely assist in excavating cemented soils.
- Equipped with temporary hydraulic holding tank to minimize cleanup.
- Air filters onboard help mitigate dust during excavation in the street or busy areas.
- Recommended by Digalert and registered with ARB.
- Once a location is cleared for underground utilities native soil can be used for backfill or put in drums.
- Equipped with tamper for compacting soil after native soil has been backfilled.
- Saw cutter, jackhammer, and coring machine available for cutting through asphalt and concrete.
- Minimize risk of downtime and positively identify all subsurface utilities without relying on as-builts.