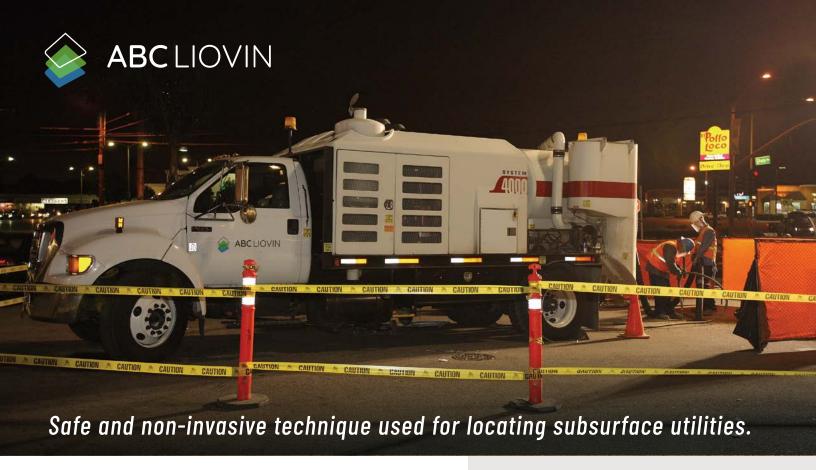

## Vacmaster 4000 Air Knife

## CAPABILITIES

- Uncover possible utilities by visionally inspecting the upper 5-20 feet of top soil.
- High pressure water injection pump onboard to safely assist in excavating cemented soils.
- Equipped with temporary hydraulic holding tank to minimize cleanup.
- Air filters onboard help mitigate dust during excavation in the street or busy areas.
- Recommended by Digalert and registered with ARB.
- Once a location is cleared for underground utilities native soil can be used for backfill or put in drums.
- Equipped with tamper for compacting soil after native soil has been backfilled.
- Saw cutter, jackhammer, and coring machine available for cutting through asphalt and concrete.
- Minimize risk of downtime and positively identify all subsurface utilities without relying on as-builts.