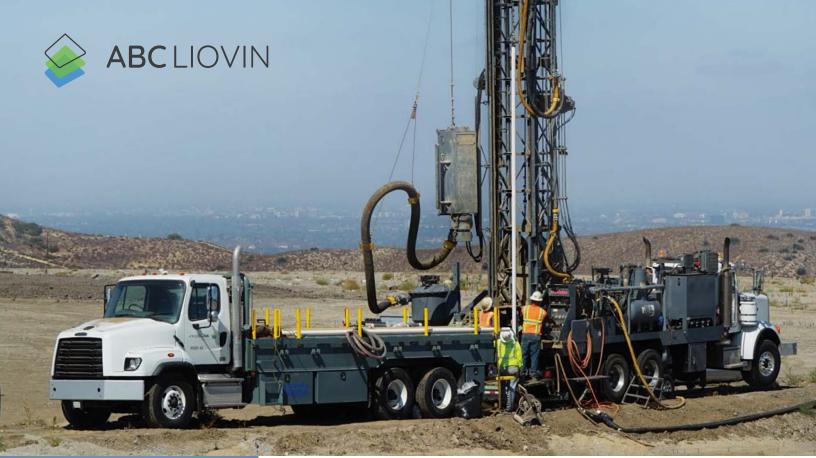

## Gefco Speedstar 50K-CH

- 50K lbs. rated working capacity
- Topdrive Air/Mud Rotary with Casting Hammer Multipurpose Drill Rig.
- Drilling methods also include direct air, wireline coring, and Symmetrix.
- High Volume/pressure 1050psi@350cfm twin screw air compressor mounted on drill rig.
- High Volume 5x6 centrifugal pump mounted on drill rig.
- Auxiliary 4x3 centrifugal pump for pumping annular well material.
- Additional centrifugal pump can also be used to supercharge mud rotary operations.
- Trailer mounted compact Mud Technologies 1,400 Gallon Mud Cleaning System with linear shakers.
- Mud cleaning system has centrifugal pumps mounted on unit designed for mixing and desanding.
- Mud system also has a 3 phase generator with an IEC rated electrical system.
- Hydraulic-powered Atlas R6000 casting hammer for driving casting through unconsolidated formations.
- Compact yet powerful hydraulic casting jacks designed for pulling drive casting after borehole completion.
- Northwest Flattanks 2,500 gallon water/support truck designed for hauling drill pipe,drive casting.
- Night lights mounted on drill rig, mud system and support equipment.
- Hydraulic Cyclone System for routing and containerizing drill spoils into drums of roll off bins.