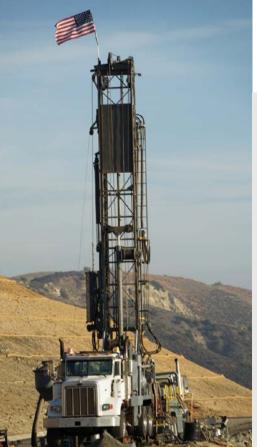

## Gefco Speedstar 50K-CH

- 50K lbs. rated working capacity
- Topdrive Air/Mud Rotary with Casting Hammer Multipurpose Drill Rig.
- Drilling methods also include direct air, wireline coring, and Symmetrix.
- High Volume/pressure 1050psi@350cfm twin screw air compressor mounted on drill rig.
- High Volume 5x6 centrifugal pump mounted on drill rig.
- Auxiliary 4x3 centrifugal pump for pumping annular well material.
- Additional centrifugal pump can also be used to supercharge mud rotary operations.
- Trailer mounted compact Mud Technologies 1,400 Gallon Mud Cleaning System with linear shakers.
- Mud cleaning system has centrifugal pumps mounted on unit designed for mixing and desanding.
- Mud system also has a 3 phase generator with an IEC rated electrical system.
- Hydraulic-powered Atlas R6000 casting hammer for driving casting through unconsolidated formations.
- Compact yet powerful hydraulic casting jacks designed for pulling drive casting after borehole completion.
- Northwest Flattanks 2,500 gallon water/support truck designed for hauling drill pipe,drive casting.
- Night lights mounted on drill rig, mud system and support equipment.
- Hydraulic Cyclone System for routing and containerizing drill spoils into drums of roll off bins.