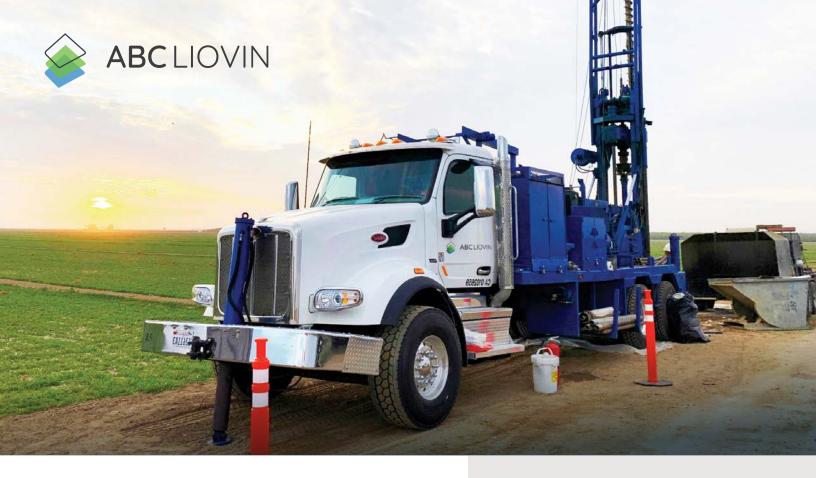

## CME 95HT

## **LEARN MORE**

info@abcdrilling.com Phone: + 1 (562) 9818575 Web: abcdrilling.com This is the most powerful HSA rig available. It was purpose built with a unique High Torque Rotary Drive designed to turn 24" diameter augers. The result is significantly more torque than a standard CME 95.

## CAPABILITIES

- Hollow Stem Auger / Mud / Air / Rotary / Wireline Coring Drill Rig
- 75" stroke, hydraulic vertical drive system
- Retract rate up to 96 ft/min with Fine Hydraulic Feed Control
- Four forward gears and Four reverse with power shift transmission
- Moyno 3L8 water/grout pump with high/low gearing
- Coated 470 gallon water tank
- Hydraulic Auger Rack capable of carrying 130' of 4 1/4" ID or 60' of 6 1/4" ID Augers
- Three hydraulic leveling jacks for stability during drilling
- Calibrated above ground SPT auto-hammer for geotechnical sampling