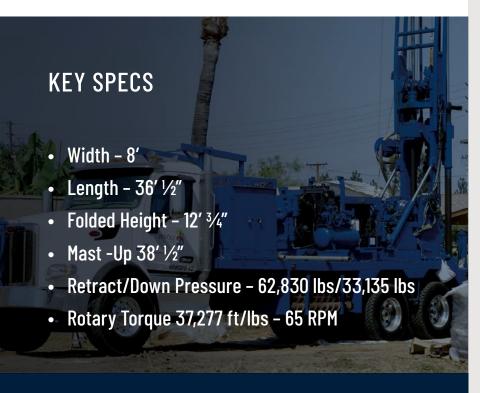

## CAPABILITIES

- Hollow Stem Auger / Mud / Air / Rotary / Wireline Coring Drill Rig
- 75" stroke, hydraulic vertical drive system
- Retract rate up to 96 ft/min with Fine Hydraulic Feed Control
- Four forward gears and Four reverse with power shift transmission
- Moyno 3L8 water/grout pump with high/low gearing
- Coated 470 gallon water tank
- Hydraulic Auger Rack capable of carrying 130' of 4 1/4" ID or 60' of 6 1/4" ID Augers
- Three hydraulic leveling jacks for stability during drilling
- Calibrated above ground SPT auto-hammer for geotechnical sampling